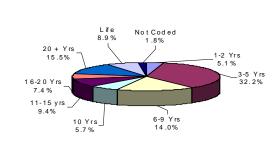

#### MALE OFFENDERS IN OTHER FACILITIES

#### **FEMALE OFFENDERS**

The median term at ADTC is 10 years.

The median term for Male Offenders in Other Facilities is 7 years.

Thirty-one percent (31.8%) of all Male Offenders in Other Facilities are serving sentences of 16 years or more.