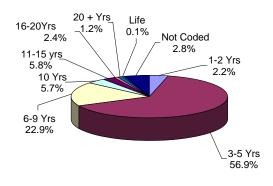

Among New Jersey Adult Correctional Offenders:

- The median term for adult offenders is 6 years.
- Forty-four percent (44%) are serving terms of 1-5 years.
- Seventeen percent (17%) are serving terms of 6-9 years.
- Thirty-eight percent (38%) are serving terms of 10 years or more, which includes 1,127 offenders serving life and 78 serving life without parole sentences.
- Two percent (2%) were not coded.