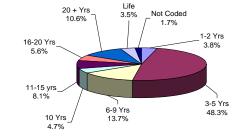

#### **FEMALE OFFENDERS**

The median term at ADTC is 10 years.

The median term for Male Offenders in Other Facilities is 7 years.

Thirty-one percent (31.8%) of all Male Offenders in Other Facilities are serving sentences of 16 years or more.

Eighty-two percent (82%) of all offenders at New Jersey State Prison are serving sentences of 16 years or more, with 498 Life With Parole and 74 Life Without Parole. The median term at Edna Mahan is 5 years.