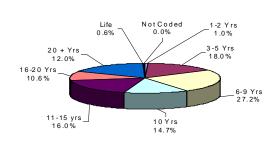

Among New Jersey Adult Correctional Offenders:

- The median term for adult offenders is 6 years.
- Forty-four percent (44%) are serving terms of 1-5 years.
- Seventeen percent (17%) are serving terms of 6-9 years.
- Thirty-eight percent (38%) are serving terms of 10 years or more, which includes 1,127 offenders serving life and 78 serving life without parole sentences.
- Two percent (2%) were not coded.