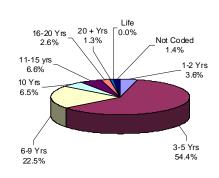

#### YOUTH COMPLEX

#### The median youth complex term is 5 years.

No youth complex offenders are currently serving life sentences.